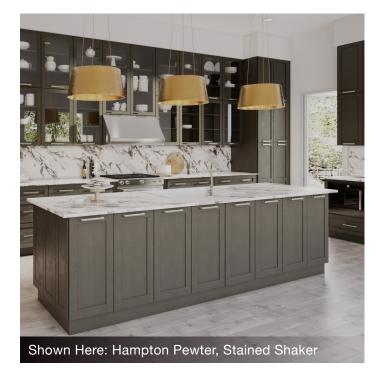

# Stained Traditional Shaker Door Styles

Hampton Pewter

Spring Hill Hickory

#### FRAMED SHAKER CABINETS

F9 Builders Services' stained Shaker cabinets are framed cabinets and feature full overlay styling. Panels are joined together with innovative, easy-to-use camlocks.