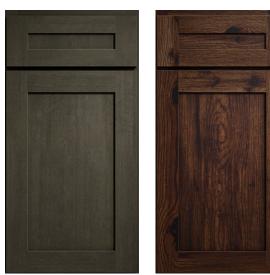

BUILDER Services



## Stained Traditional Shaker Cabinetry





# Stained Traditional Shaker Door Styles



Hampton Pewter

Spring Hill Hickory

#### FRAMED SHAKER CABINETS

F9 Builders Services' stained Shaker cabinets are framed cabinets and feature full overlay styling. Panels are joined together with innovative, easy-to-use camlocks.

#### Stained Shaker Specifications

- Solid hardwood face frame, rails, and stiles.
- 1/2" Plywood cabinet sides, back and shelving.
- Solid hardwood dovetail drawer boxes with softclose, full extension glides.
- Soft close, six-way adjustable European-style hinges.
- Full overlay Shaker door styles with soft close hinges.
- Durable UV Cured scratch resistant coating.
- Light rail, crown, toe kick, and additional coordinating moldings are available to finish off your project.
- Transferable Lifetime Warranty.



### WE'RE HERE TO HELP WITH YOUR WHOLE PROJECT.