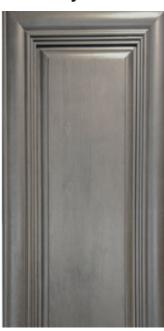

## Stained Ornate Raised Panel Cabinetry

# Stained Ornate Raised Panel Door Style

#### FRAMED RAISED PANEL CABINETS

F9 Builders Services' stained, ornate Raised Panel cabinets are framed cabinets and feature full overlay styling. Panels are joined together with innovative, easy-to-use camlocks.