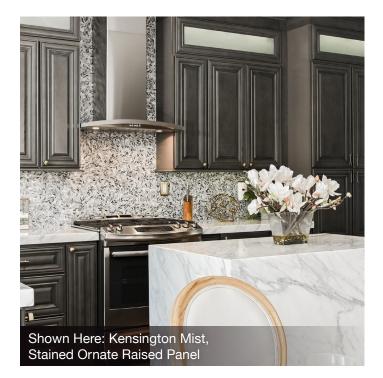

## Stained Ornate Raised Panel Cabinetry

# Stained Ornate Raised Panel Door Style

#### FRAMED RAISED PANEL CABINETS

F9 Builders Services' stained, ornate Raised Panel cabinets are framed cabinets and feature full overlay styling. Panels are joined together with innovative, easy-to-use camlocks.

## WE'RE HERE TO HELP WITH YOUR WHOLE PROJECT.

From installation, to accessories, to finishing touches, go with F9 Builder Services.

Kensington Mist