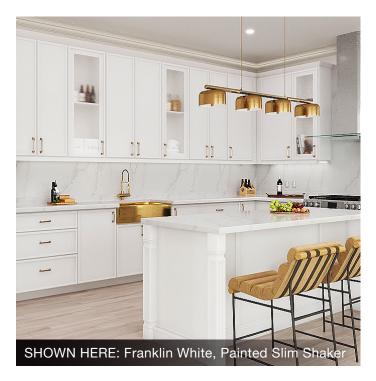

### Slim Shaker Door Styles

Franklin White, Painted Slim Shaker

Stained Slim Shaker

#### SLIM SHAKER CABINETRY

Slim Shaker cabinets are framed cabinets featuring full overlay styling. With Click & Go assembly, cabinet construction is incredibly fast and easy!