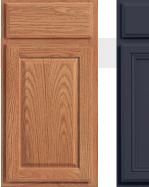

#### Eight, Full Overlay Door Styles Available (Two Styles Shown Right)

Flynn, Buff (painted)

Baldwin, Basalt (stained)