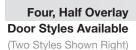

#### Eight, Full Overlay Door Styles Available (Two Styles Shown Right)

Flynn, Buff (painted)

Baldwin, Basalt (stained)