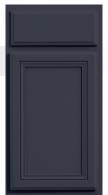

#### Eight, Full Overlay Door Styles Available (Two Styles Shown Right)

Flynn, Buff (painted)

Baldwin, Basalt (stained)