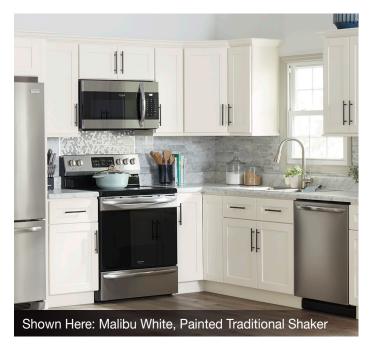

## FRAMED SHAKER CABINETS

F9 Builders Services' painted Shaker cabinets are framed cabinets and feature full overlay styling. Panels are joined together with innovative, easy-to-use camlocks.

## Painted Shaker Specifications

- · Solid hardwood face frame, rails, and stiles.
- 1/2" Plywood cabinet sides, back and shelving.
- Solid hardwood dovetail drawer boxes with softclose, full extension glides.
- Soft close, six-way adjustable European-style hinges.
- Full overlay Shaker door styles with soft close hinges.
- · Durable UV Cured scratch resistant coating.
- Light rail, crown, toe kick, and additional coordinating moldings are available to finish off your project.
- · Transferable Lifetime Warranty.