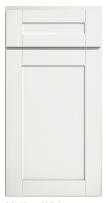

## FRAMED SHAKER CABINETS

F9 Builders Services' painted Shaker cabinets are framed cabinets and feature full overlay styling. Panels are joined together with innovative, easy-to-use camlocks.

## Painted Shaker Specifications

- · Solid hardwood face frame, rails, and stiles.
- 1/2" Plywood cabinet sides, back and shelving.
- Solid hardwood dovetail drawer boxes with softclose, full extension glides.
- Soft close, six-way adjustable European-style hinges.
- Full overlay Shaker door styles with soft close hinges.
- · Durable UV Cured scratch resistant coating.
- Light rail, crown, toe kick, and additional coordinating moldings are available to finish off your project.
- · Transferable Lifetime Warranty.