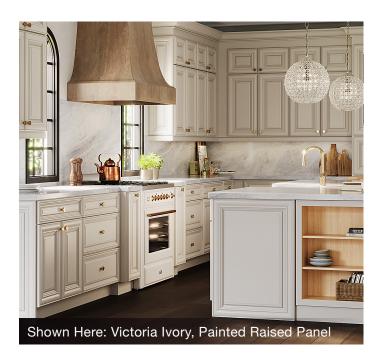

## Painted Raised Panel Cabinetry

\_ifetime

VARRANT

## Painted Raised Panel Door Styles

Victoria Ivory

Chalet White

Montpelier Sage

Newport Blue

#### FRAMED RAISED PANEL CABINETS

F9 Builders Services' painted Raised Panel cabinets are framed cabinets and feature full overlay styling. Panels are joined together with innovative, easy-to-use camlocks.