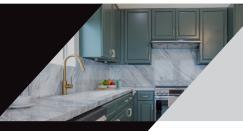

#### FRAMED RAISED PANEL CABINETS

F9 Builders Services' painted Raised Panel cabinets are framed cabinets and feature full overlay styling. Panels are joined together with innovative, easy-to-use camlocks.

### Painted Raised Panel Specifications

- · Solid hardwood face frame, rails, and stiles.
- 1/2" Plywood cabinet sides, back and shelving.
- Solid hardwood dovetail drawer boxes with softclose, full extension glides.
- Soft close, six-way adjustable European-style hinges.
- Full overlay raised panel door styles with soft close hinges.
- · Durable UV Cured scratch resistant coating.
- Light rail, crown, toe kick, and additional coordinating moldings are available to finish off your project.
- · Transferable Lifetime Warranty.