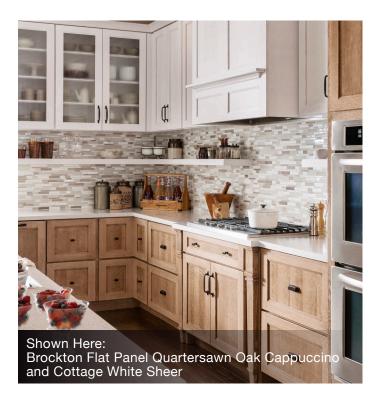

### GRACIOUS HOME CUSTOM CABINETS

F9 Builders Services' Gracious Home Custom Cabinetry features a variety of full overlay and inset door style options. Gracious Home Custom Cabinetry features endless options for the customization of your dream space.

## Gracious Home Custom Cabinetry Specifications

- Solid hardwood face frame, stained products feature solid wood rails and stiles.
- 5 piece and flat panel drawer face options available.
- Plywood cabinet sides, back and shelving standard; economical cabinetboard option available.
- · Solid hardwood dovetail drawer boxes
- · 160+ door styles
- · 60+ paint and stain options
- · 12 different species & materials
- · Full overlay, half overlay & inset door options
- Decorative design elements such as hood covers, furniture legs & corbels
- Additional depths for offices, vanities, bathrooms & more
- · Soft close hinges and glides.
- Durable UV Cured scratch resistant coating.
- · Limited Lifetime Warranty.