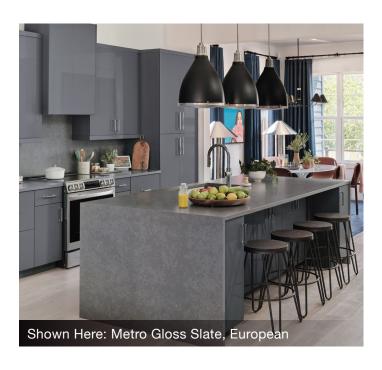

## FRAMELESS EUROPEAN CABINETS

F9 Builders Services' European cabinets are frameless and feature flat panel door styling. Panels are joined together with innovative, easy-to-use camlocks.

## European **Door Styles**

Metro Gloss White