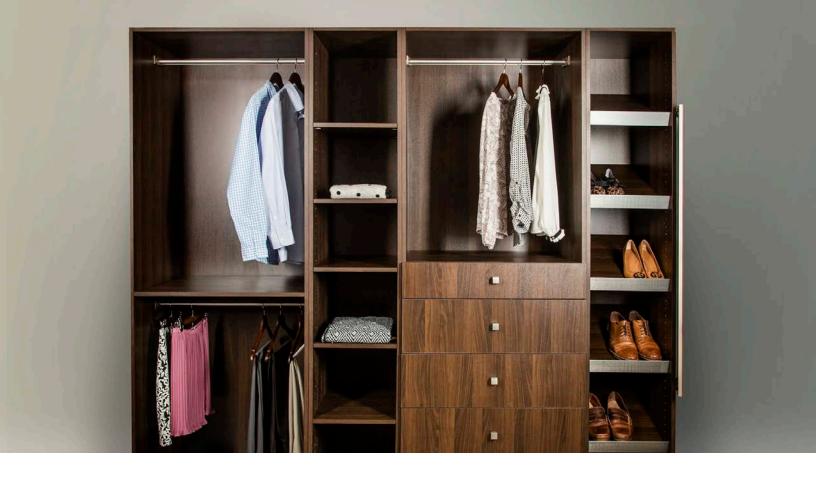

# F9 BUILDER SERVICES FIVE DRAWER CLOSET

Our curated collection of closet modules was selected to make customization and organization simple. The five drawer units combined the convenience of hanging stores, and drawer space for folded items. All drawers feature a soft close design.

- Available in White and Walnut
- Add the Jewelry Accessory for a custom look
- Unit Weight: 246 lbs.
- Loaded Weight Capacity: Overall Unit 100 lbs.
- Maximum Drawer Weight Capacity: 75 lbs.
- Hanging Rod Capacity: 30 lbs.
- Product Dimensions: 30" wide x 24" deep x 84" tall

| Five Drawer Closet |                                   |        |  |
|--------------------|-----------------------------------|--------|--|
| PRODUCT            | DESCRIPTION                       | FINISH |  |
| GH3024DR-WH        | Five 30 X 24 Drawer Closet White  | White  |  |
| GH3024DR-WN        | Five 30 X 24 Drawer Closet Walnut | Walnut |  |