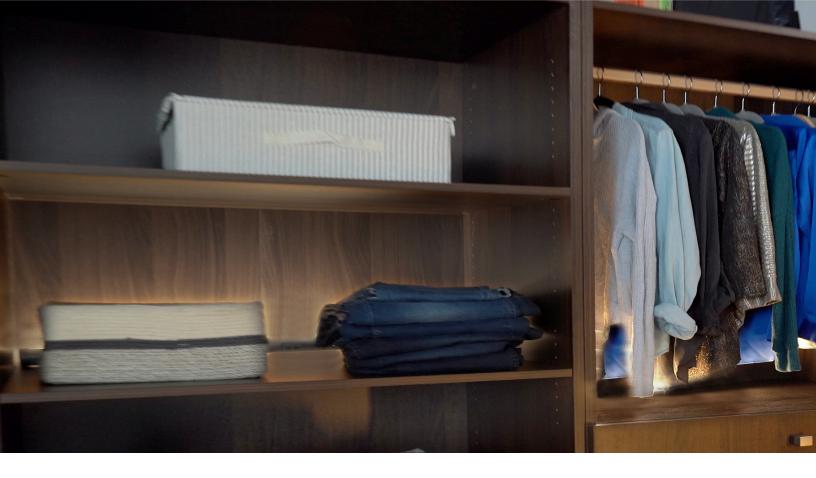

### F9 BUILDER SERVICES **DUAL HANGING** CLOSET

Our curated collection of closet modules was selected to make customization and organization simple. The hanging closet provides ample storage for all hanging garments.

- Available in White and Walnut
- The hanging closet can be assembled with dual hanging rods for shirts & pants, or a single rod for longer items such as coats or dresswear.
- Unit Weight: 136.7 lbs.
- Loaded Weight Capacity: Overall Unit 100 lbs.
- Hanging Rod Capacity: 30 lbs.
- Product Dimensions: 30" wide x 24" deep x 84" tall