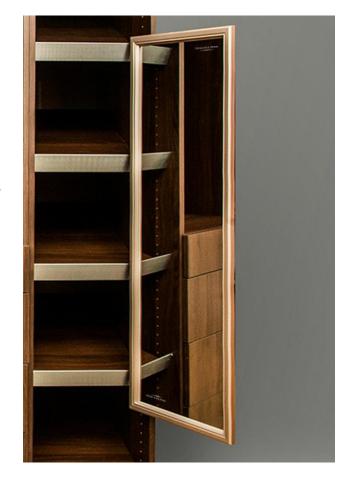

# F9 BUILDER SERVICES PULL-OUT MIRROR

Showcase your shoewear collection with angled shoe shelving mirror. These shoes are a supplementary addition to the Petite Five Shelf Closet.

- Available in White and Walnut
- The mirror can be installed to be left or right hanging from the interior or exterior of closet units.
- Unit Weight: 22.66 lbs.

| Pullout Mirror |                 |           |
|----------------|-----------------|-----------|
| PRODUCT        | DESCRIPTION     | FINISH    |
| GHMIRROR       | Pull Out Mirror | Rose Gold |