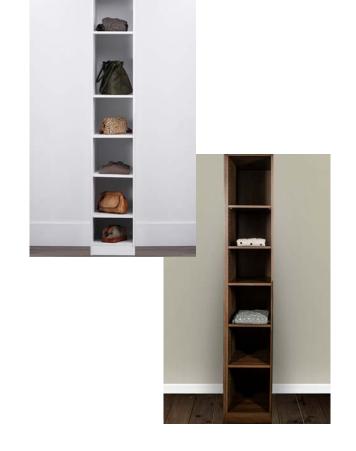

#### F9 BUILDER SERVICES PETITE **FIVE SHELF CLOSET**

Our curated collection of closet modules was selected to make customization and organization simple. The 15" wide five shelf units packs a lot of storage in to a small space. Utilize the flat shelves for sweater or basket storage, or pair the unit with shoe rack shelves to showcase your shoe collection!

- Available in White and Walnut
- Add the Rack Accesory
- Unit Weight: 182.3 lbs.
- Loaded Weight Capacity: Overall Unit 100 lbs.
- Maximum Shelf Weight Capacity: 40 lbs.
- Product Dimensions: 15" wide x 24" deep x 84" tall

#### F9 BUILDER SERVICES SHOE RACK SHELVES

Showcase your shoewear collection with angled shoe shelving. These shoes are a supplementary addition to the Petite Five Shelf Closet.

- Available in White and Walnut
- Accesory item: Designed to fit 5" Five Shelf Closet.
- Brushed nickel front detailing