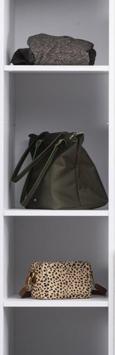

#### F9 BUILDER SERVICES WIDE FIVE SHELF CLOSET

Our curated collection of closet modules was selected to make customization and organization simple. The five shelf closet provides ample space for clothing and basket storage.

- Available in White and Walnut
- The shelves can be moved to any position, creating flexibility for storage on each shelf.
- Unit Weight: 136.7 lbs.
- Loaded Weight Capacity: Overall Unit 100 lbs.
- Maximum Shelf Weight Capacity: 40 lbs.
- Product Dimensions: 30" wide x 24" deep x 84" tall