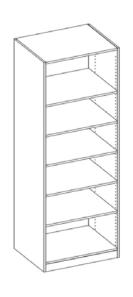

#### F9 BUILDER SERVICES WIDE FIVE SHELF CLOSET

Our curated collection of closet modules was selected to make customization and organization simple. The five shelf closet provides ample space for clothing and basket storage.

- Available in White and Walnut
- The shelves can be moved to any position, creating flexibility for storage on each shelf.
- Unit Weight: 136.7 lbs.
- Loaded Weight Capacity: Overall Unit 100 lbs.
- Maximum Shelf Weight Capacity: 40 lbs.
- Product Dimensions: 30" wide x 24" deep x 84" tall