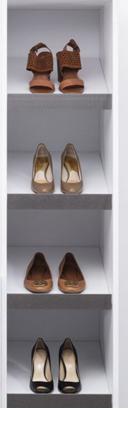

#### F9 BUILDER SERVICES SHOE RACK SHELVES

Showcase your shoewear collection with angled shoe shelving. These shoes are a supplementary addition to the Petite Five Shelf Closet.

- Available in White and Walnut
- Accesory item: Designed to fit 5" Five Shelf Closet.
- Brushed nickel front detailing

| Shoe Rack Shelves |                              |        |  |
|-------------------|------------------------------|--------|--|
| PRODUCT           | DESCRIPTION                  | FINISH |  |
| GHWHSHOERACK      | White Shoe Rack Shelves (6)  | White  |  |
| GHWAI SHOFRACK    | Walnut Shoe Rack Shelves (6) | Walnut |  |