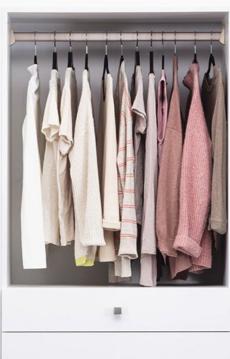

### F9 BUILDER SERVICES **DUAL HANGING** CLOSET

Our curated collection of closet modules was selected to make customization and organization simple. The hanging closet provides ample storage for all hanging garments.

- Available in White and Walnut
- The hanging closet can be assembled with dual hanging rods for shirts & pants, or a single rod for longer items such as coats or dresswear.
- Unit Weight: 136.7 lbs.
- Loaded Weight Capacity: Overall Unit 100 lbs.
- Hanging Rod Capacity: 30 lbs.
- Product Dimensions: 30" wide x 24" deep x 84" tall