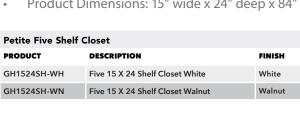

| Petite Five Shelf Closet |                                  |        |
|--------------------------|----------------------------------|--------|
| PRODUCT                  | DESCRIPTION                      | FINISH |
| GH1524SH-WH              | Five 15 X 24 Shelf Closet White  | White  |
| GH1524SH-WN              | Five 15 X 24 Shelf Closet Walnut | Walnut |