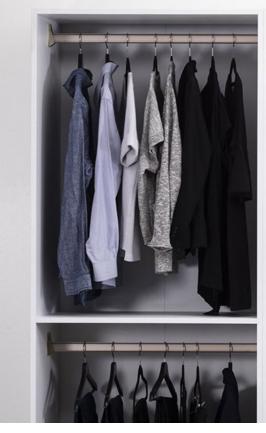

### F9 BUILDER SERVICES **DUAL HANGING** CLOSET

Our curated collection of closet modules was selected to make customization and organization simple. The hanging closet provides ample storage for all hanging garments.

- Available in White and Walnut
- The hanging closet can be assembled with dual hanging rods for shirts & pants, or a single rod for longer items such as coats or dresswear.
- Unit Weight: 136.7 lbs.
- Loaded Weight Capacity: Overall Unit 100 lbs.
- Hanging Rod Capacity: 30 lbs.
- Product Dimensions: 30" wide x 24" deep x 84" tall