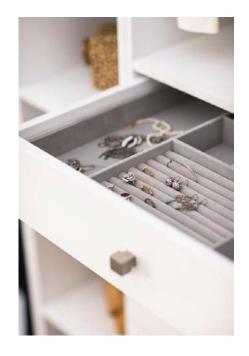

# F9 BUILDER SERVICES JEWELERY DIVIDER

The jewelry divider is designed to maximize organization and safe storage of your valuables.

- Available in White and Walnut
- Includes 1 large divider, 1 medium divider, 8 small divders and ring holder.
- Light Grey faux suede finish
- Accessory item: Designed to fit a 30" Five Drawer Closet
- Unit Weight: 7.7 lbs.
- Product Dimensions: 20" wide x 28" deep x 3 1/4" tall

| Jewelery Divider |                          |        |
|------------------|--------------------------|--------|
| PRODUCT          | DESCRIPTION              | FINISH |
| GHJEWELRY        | Drawer Jewelry Accessory | Grey   |