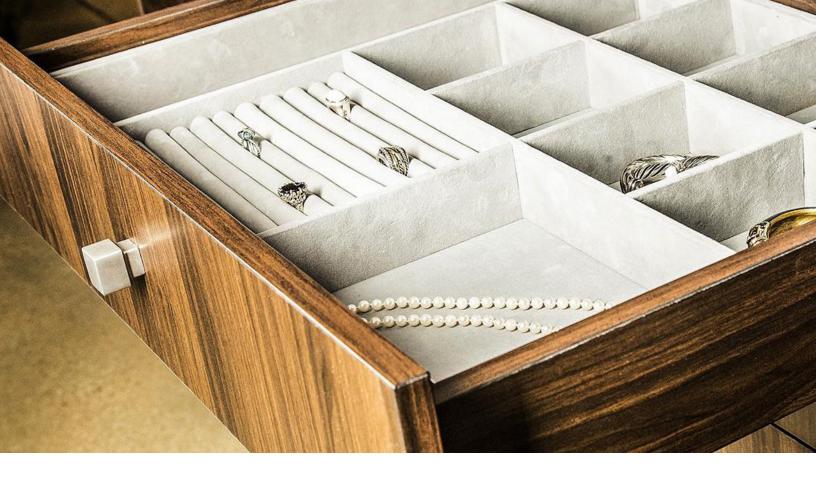

# F9 BUILDER SERVICES JEWELERY DIVIDER

The jewelry divider is designed to maximize organization and safe storage of your valuables.

- Available in White and Walnut
- Includes 1 large divider, 1 medium divider, 8 small divders and ring holder.
- Light Grey faux suede finish
- Accessory item: Designed to fit a 30" Five Drawer Closet
- Unit Weight: 7.7 lbs.
- Product Dimensions: 20" wide x 28" deep x 3 1/4" tall

| Jewelery Divider |                          |        |
|------------------|--------------------------|--------|
| PRODUCT          | DESCRIPTION              | FINISH |
| GHJEWELRY        | Drawer Jewelry Accessory | Grey   |