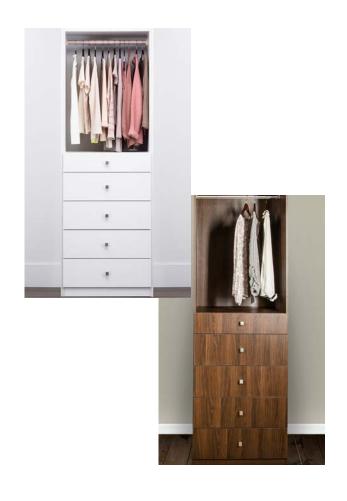

# F9 BUILDER SERVICES FIVE DRAWER CLOSET

Our curated collection of closet modules was selected to make customization and organization simple. The five drawer units combined the convenience of hanging stores, and drawer space for folded items. All drawers feature a soft close design.

- Available in White and Walnut
- Add the Jewelry Accessory for a custom look
- Unit Weight: 246 lbs.
- Loaded Weight Capacity: Overall Unit 100 lbs.
- Maximum Drawer Weight Capacity: 75 lbs.
- Hanging Rod Capacity: 30 lbs.
- Product Dimensions: 30" wide x 24" deep x 84" tall

| Five Drawer Closet |                                   |        |  |
|--------------------|-----------------------------------|--------|--|
| PRODUCT            | DESCRIPTION                       | FINISH |  |
| GH3024DR-WH        | Five 30 X 24 Drawer Closet White  | White  |  |
| GH3024DR-WN        | Five 30 X 24 Drawer Closet Walnut | Walnut |  |