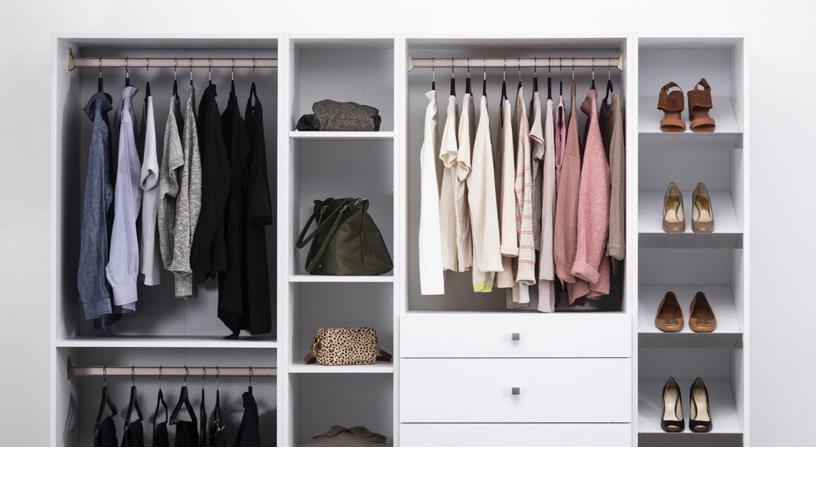

### F9 BUILDER SERVICES **DUAL HANGING** CLOSET

Our curated collection of closet modules was selected to make customization and organization simple. The hanging closet provides ample storage for all hanging garments.

- Available in White and Walnut
- The hanging closet can be assembled with dual hanging rods for shirts & pants, or a single rod for longer items such as coats or dresswear.
- Unit Weight: 136.7 lbs.
- Loaded Weight Capacity: Overall Unit 100 lbs.
- Hanging Rod Capacity: 30 lbs.
- Product Dimensions: 30" wide x 24" deep x 84" tall

| Dual Hanging Closet |                                  |        |  |
|---------------------|----------------------------------|--------|--|
| PRODUCT             | DESCRIPTION                      | FINISH |  |
| GH3024HG-WH         | <b>Dual Hanging Closet White</b> | White  |  |
| GH3024HG-WN         | Dual Hanging Closet White        | Walnut |  |