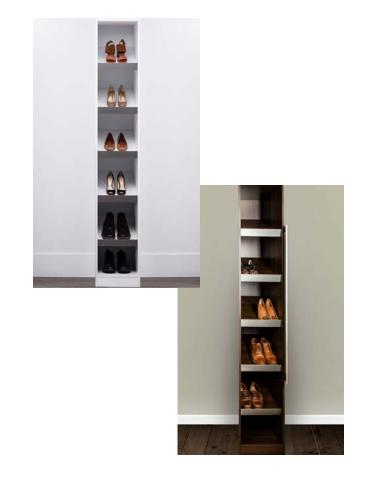

#### F9 BUILDER SERVICES SHOE RACK SHELVES

Showcase your shoewear collection with angled shoe shelving. These shoes are a supplementary addition to the Petite Five Shelf Closet.

- Available in White and Walnut
- Accesory item: Designed to fit 5" Five Shelf Closet.
- Brushed nickel front detailing

| Shoe Rack Shelves |                              |        |  |
|-------------------|------------------------------|--------|--|
| PRODUCT           | DESCRIPTION                  | FINISH |  |
| GHWHSHOERACK      | White Shoe Rack Shelves (6)  | White  |  |
| GHWAI SHOFRACK    | Walnut Shoe Rack Shelves (6) | Walnut |  |