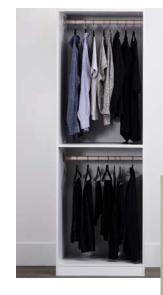

### F9 BUILDER SERVICES **DUAL HANGING** CLOSET

Our curated collection of closet modules was selected to make customization and organization simple. The hanging closet provides ample storage for all hanging garments.

- Available in White and Walnut
- The hanging closet can be assembled with dual hanging rods for shirts & pants, or a single rod for longer items such as coats or dresswear.
- Unit Weight: 136.7 lbs.
- Loaded Weight Capacity: Overall Unit 100 lbs.
- Hanging Rod Capacity: 30 lbs.
- Product Dimensions: 30" wide x 24" deep x 84" tall

| Dual Hanging Closet |                                  |        |  |
|---------------------|----------------------------------|--------|--|
| PRODUCT             | DESCRIPTION                      | FINISH |  |
| GH3024HG-WH         | <b>Dual Hanging Closet White</b> | White  |  |
| GH3024HG-WN         | Dual Hanging Closet White        | Walnut |  |