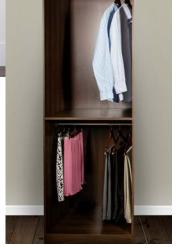

### F9 BUILDER SERVICES **DUAL HANGING** CLOSET

Our curated collection of closet modules was selected to make customization and organization simple. The hanging closet provides ample storage for all hanging garments.

- Available in White and Walnut
- The hanging closet can be assembled with dual hanging rods for shirts & pants, or a single rod for longer items such as coats or dresswear.
- Unit Weight: 136.7 lbs.
- Loaded Weight Capacity: Overall Unit 100 lbs.
- Hanging Rod Capacity: 30 lbs.
- Product Dimensions: 30" wide x 24" deep x 84" tall